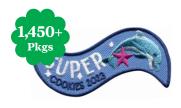

Small Plush OR Tell Your Story Bead Kit

Dolphin Clip-On AND Sticker Sheet

Large Plush OR the Wet/Dry Bag and Metallic Sunglasses

Beach Towel

Super Patch

DIVA Patch AND Event OR Custom Shoes

Sports Bag **OR** Hoodie **OR** Crossbody Bag (C,S,A too)