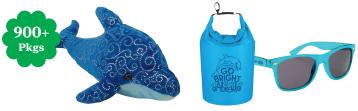

Small Plush OR Tell Your Story Bead Kit

Dolphin Clip-On AND Sticker Sheet

Large Plush OR the Wet/Dry Bag and Metallic Sunglasses

Beach Towel

Super Patch

DIVA Patch AND Event OR Custom Shoes

Sports Bag **OR** Hoodie **OR** Crossbody Bag (C,S,A too)