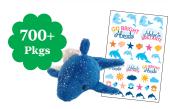

Small Plush OR Tell Your Story Bead Kit

Dolphin Clip-On AND Sticker Sheet

Large Plush OR the Wet/Dry Bag and Metallic Sunglasses

Beach Towel

Super Patch

DIVA Patch AND Event OR Custom Shoes

Sports Bag **OR** Hoodie **OR** Crossbody Bag (C,S,A too)